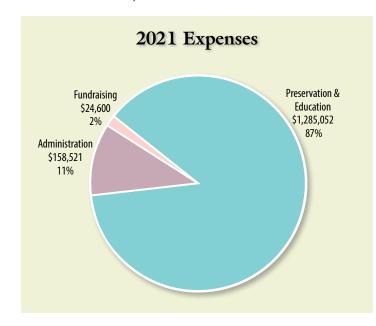

Mature nourishes our community. With your help, thousands were connected to nature in new and meaningful ways.