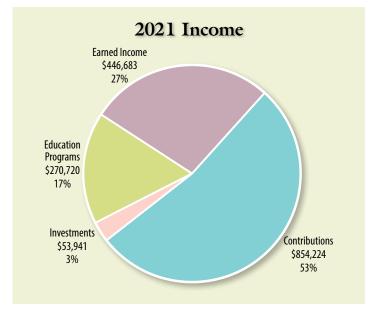

Mature nourishes our community. With your help, thousands were connected to nature in new and meaningful ways.