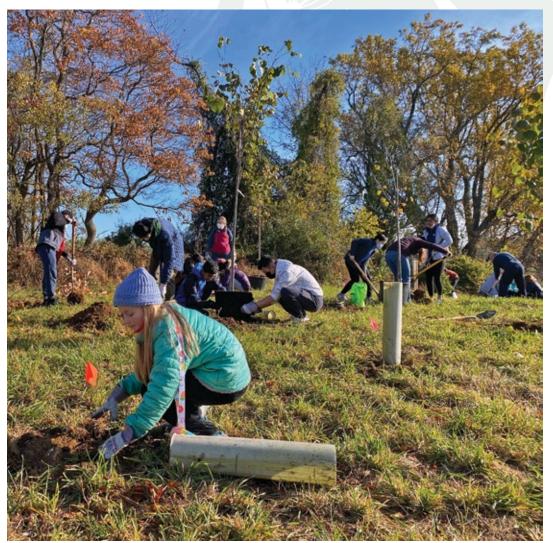

For the first time in two years, we welcomed school buses brimming with excited students back for our nature field trips. To address in-person learning gaps, we took our interactive nature discovery programs into communities and schoolyards, reaching over 12,000 people.